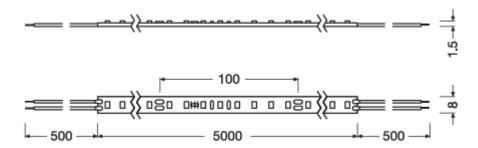

## Dimensions & Weight

### LED MODULE INFORMATION

| Number of LEDs per meter         | 70  |
|----------------------------------|-----|
| Number of LEDs per module        | 350 |
| Number of LEDs per smallest unit | 7   |