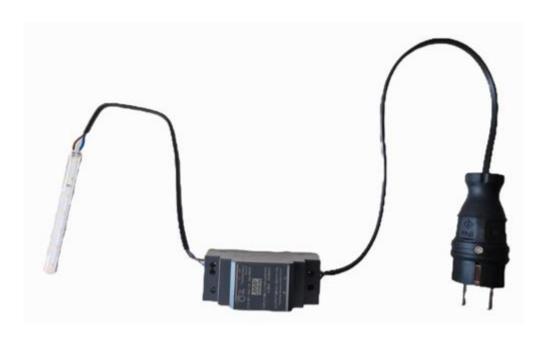

# **Connection with transformer**

Please connect the cable which goes out of the door with transformer

**BROWN WIRE:** + (plus)

**BLUE WIRE: - (minus)** 